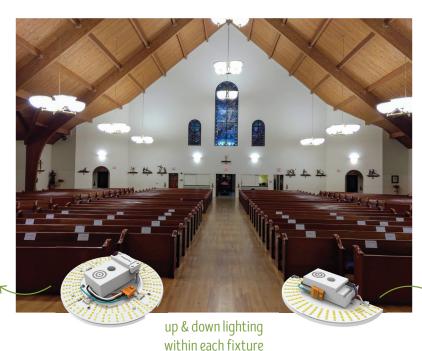

## 9" RETROFIT KITS | FLEXWATT & FLEXCOLOR

IMMACULATE CONCEPTION CHURCH HENDERSONVILLE, NC

> LEDCR provides uplighting

## ABOUT THE PROJECT

- Unique chandeliers with 4 bowls each to retrofit
- Fixture wattage decreased from 1003W to 268W
- Required dimmimg and scene control
- Maintenance free retrofits were necessary in difficult to access fixtures
- LEDSR were used to retrofit sconce fixtures throughout the building
- → (3) of LEDSR per bowl provides downlighting