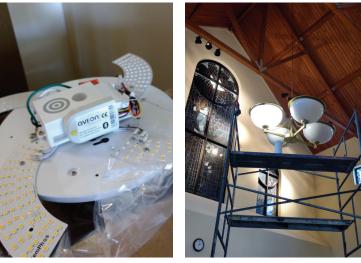

## LEDCR + LEDSR

Avi-on avi-on (CE control we were able Model: 2110UFL FCC ID:2AFZI-AV1010 node to increase foot candles while we did not drastically want new reducing their fixtures, but lighting bill desired dimming TAMMY DAVIS and scene control **EF LOMBARDI** expandable - IMMACULATE CONCEPTION CHURCH LED boards HENDERSONVILLE, NC

## ABOUT THE PROJECT

- Unique chandeliers with 4 bowls each to retrofit
- Fixture wattage decreased from 1003W to 268W
- Required dimmimg and scene control
- Maintenance free retrofits were necessary in difficult to access fixtures
- LEDSR were used to retrofit sconce fixtures throughout the building
- → (3) of LEDSR per bowl provides downlighting